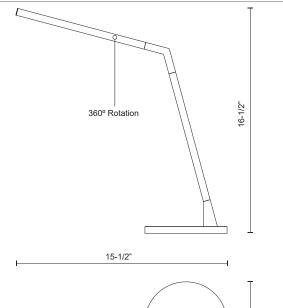

## SPECIFICATION DETAILS

| Fixture Dimensions   | L15-1/2" x W6" x H16-1/2"                                  |
|----------------------|------------------------------------------------------------|
| Light Source         | LED with DC Driver                                         |
| Wattage              | 14W                                                        |
| Total Lumens         | 1080lm                                                     |
| Delivered Lumens     | BK-296lm*; BN-522lm; WH-532lm;                             |
| Voltage              | 120V                                                       |
| Color Temperature    | 3000K                                                      |
| CRI (Ra)             | 90CRI                                                      |
| Optional Color Temps | 2700K - 5000K Available, Minimum Order Quantities<br>Apply |
| LED Rated Life       | 50,000 hours                                               |
| Dimming              | 100% - 10%, Touch dimmer                                   |
| Diffuser Details     | White Acrylic Diffuser                                     |
| Location             | Dry                                                        |
| Base Dimensions      | D6" x H5/8"                                                |
| Paint Finish         | BG01; BK02; BN02; WH02;                                    |