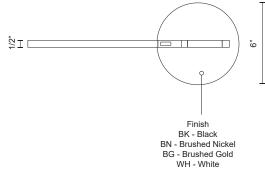

## SPECIFICATION DETAILS

| Fixture Dimensions   | L15-1/2" x W6" x H16-1/2"                                  |
|----------------------|------------------------------------------------------------|
| Light Source         | LED with DC Driver                                         |
| Wattage              | 14W                                                        |
| Total Lumens         | 1080lm                                                     |
| Delivered Lumens     | BK-296lm*; BN-522lm; WH-532lm;                             |
| Voltage              | 120V                                                       |
| Color Temperature    | 3000K                                                      |
| CRI (Ra)             | 90CRI                                                      |
| Optional Color Temps | 2700K - 5000K Available, Minimum Order Quantities<br>Apply |
| LED Rated Life       | 50,000 hours                                               |
| Dimming              | 100% - 10%, Touch dimmer                                   |
| Diffuser Details     | White Acrylic Diffuser                                     |
| Location             | Dry                                                        |
| Base Dimensions      | D6" x H5/8"                                                |
| Paint Finish         | BG01; BK02; BN02; WH02;                                    |