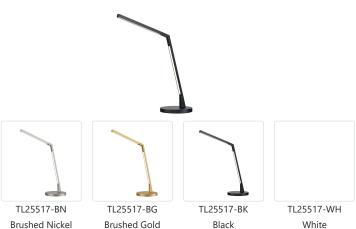

## SPECIFICATION DETAILS

| Fixture Dimensions   | L15-1/2" x W6" x H16-1/2"                                  |
|----------------------|------------------------------------------------------------|
| Light Source         | LED with DC Driver                                         |
| Wattage              | 14W                                                        |
| Total Lumens         | 1080lm                                                     |
| Delivered Lumens     | BK-296lm*; BN-522lm; WH-532lm;                             |
| Voltage              | 120V                                                       |
| Color Temperature    | 3000K                                                      |
| CRI (Ra)             | 90CRI                                                      |
| Optional Color Temps | 2700K - 5000K Available, Minimum Order Quantities<br>Apply |
| LED Rated Life       | 50,000 hours                                               |
| Dimming              | 100% - 10%, Touch dimmer                                   |
| Diffuser Details     | White Acrylic Diffuser                                     |
| Location             | Dry                                                        |
| Base Dimensions      | D6" x H5/8"                                                |
| Paint Finish         | BG01; BK02; BN02; WH02;                                    |

## DESCRIPTION

COMMENT

A thin angular line forms the gesture synonymous with the MITER floor and table lamp series. Employed within the top arm of the diminutive square profile is a linear LED source capped by an inset opal diffuser providing uniform soft illumination. The precisely machined aluminum body conceals further functionality with simple power connectors to enable easy assembly and added rotational adjustment. A handsome circular dimmer adorns the structure. Available in multiple finishes.